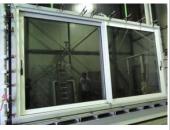

## **Classification Report**

Number 22-002752-PR01 (NW-A01-0203-en-01)

Owner ETEM COMMERCIAL AND INDUSTRIAL

LIGHT METALS S.A.

1, Iroon Polytechniou Str.,

190 18 Magoula

Greece

Product Lift-sliding door, scheme D

Designation System: ES70

Shipping name: DOUBLE SASH LIFT & SLIDING DOOR

Details Manufacturer ETEM COMMERCIAL AND INDUSTRIAL,

LIGHT METALS S.A. - Magoula; Material Aluminium system with thermal break; Type of opening Sliding; Opening direction To the left (seen from inside); Overall dimensions (W x H) 4632 mm x

2493 mm

Special features Window configuration with internal drainage. Test se-

quence. Increased operating forces. Material compatibility must be taken into account. Material durability must be taken into account. Construction with visible internal drai-

EN 14351-1:2006+A2:2016-09
\*) and corresponding national versions (e.g. DIN EN)

Test report: 22-002752-PR01 PB-A01-0203-en-01

Representation